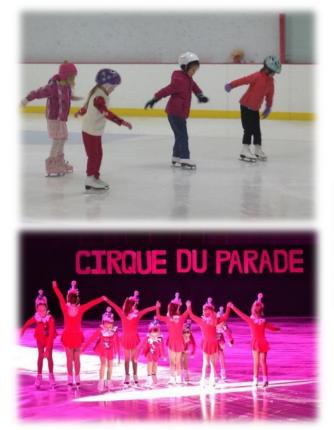

Beginning classes teach basic skills for figure skating, hockey or recreational skating.

Students in our annual Spring Ice Shows

SportQuest Skating Academy (SQSA) is a year round, full service training academy. We offer classes for beginners to learn skating basics for figure skating, hockey, speed skating or recreational skating.