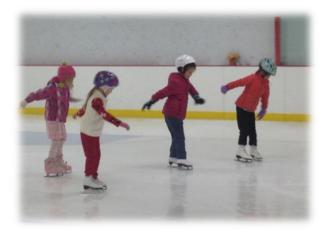

Classes are held at Parade Ice Garden just west of the Sculpture Garden

Beginning classes teach basic skills for figure skating, hockey or recreational skating.

Students in our annual Spring Ice Shows

SportQuest Skating Academy is a year round, full service training academy. We offer classes for beginners to learn skating basics for figure skating, hockey, speed skating or recreational skating.

## LEARN TO SKATE SKATING ACADEMY